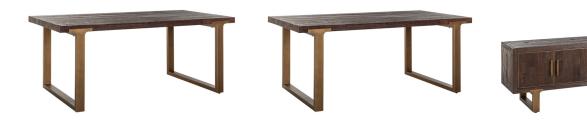

Material The Cromford Mill collection features the beautiful, carefully selected elm wood parts in combination with sleek metal frames, handles and details in a brushed, gold finish.

Possibilities This collection consists of rectangular dining tables in 2 different sizes, a cabinet, a sideboard, a TV unit, a console and coffee table round set of 2.

## Cromford Mill

80 x 150 x 40 cm

35 x Ø70 cm 40 x Ø90 cm

180 x 100 x 45 cm

76 x 190 x 100 cm **7635** 56 x 200 x 45 cm

86 x 180 x 45 cm