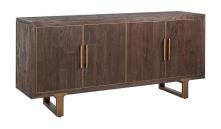

Material The Cromford Mill collection features the beautiful, carefully selected elm wood parts in combination with sleek metal frames, handles and details in a brushed, gold finish.

Possibilities This collection consists of rectangular dining tables in 2 different sizes, a cabinet, a sideboard, a TV unit, a console and coffee table round set of 2.

## Cromford Mill

80 x 150 x 40 cm

35 x Ø70 cm 40 x Ø90 cm

180 x 100 x 45 cm

76 x 190 x 100 cm **7635** 56 x 200 x 45 cm

86 x 180 x 45 cm