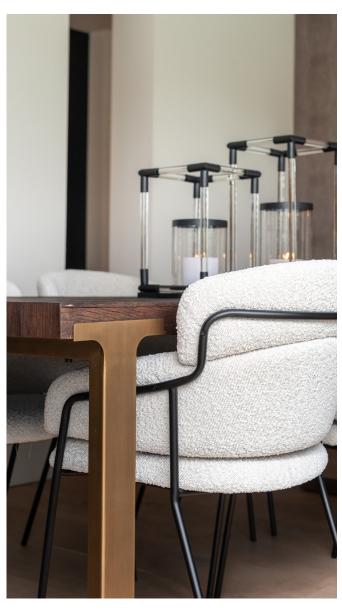

Material The Cromford Mill collection features the beautiful, carefully selected elm wood parts in combination with sleek metal frames, handles and details in a brushed, gold finish.

Possibilities This collection consists of rectangular dining tables in 2 different sizes, a cabinet, a sideboard, a TV unit, a console and coffee table round set of 2.