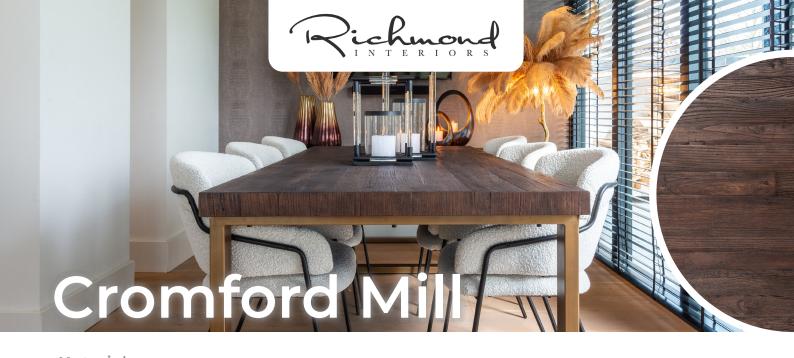

Material The Cromford Mill collection features the beautiful, carefully selected elm wood parts in combination with sleek metal frames, handles and details in a brushed, gold finish.

Possibilities This collection consists of rectangular dining tables in 2 different sizes, a cabinet, a sideboard, a TV unit, a console and coffee table round set of 2.

## Cromford Mill

80 x 150 x 40 cm

35 x Ø70 cm 40 x Ø90 cm

180 x 100 x 45 cm

76 x 190 x 100 cm **7635** 56 x 200 x 45 cm

86 x 180 x 45 cm