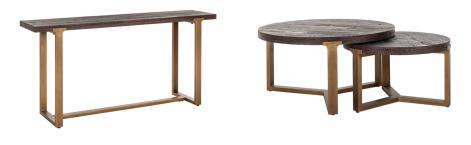

Material The Cromford Mill collection features the beautiful, carefully selected elm wood parts in combination with sleek metal frames, handles and details in a brushed, gold finish.

Possibilities This collection consists of rectangular dining tables in 2 different sizes, a cabinet, a sideboard, a TV unit, a console and coffee table round set of 2.

## Cromford Mill

80 x 150 x 40 cm

35 x Ø70 cm 40 x Ø90 cm

180 x 100 x 45 cm

76 x 190 x 100 cm **7635** 56 x 200 x 45 cm

86 x 180 x 45 cm