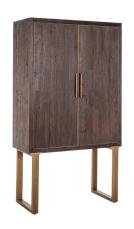

Material The Cromford Mill collection features the beautiful, carefully selected elm wood parts in combination with sleek metal frames, handles and details in a brushed, gold finish.

Possibilities This collection consists of rectangular dining tables in 2 different sizes, a cabinet, a sideboard, a TV unit, a console and coffee table round set of 2.

## Cromford Mill

80 x 150 x 40 cm

35 x Ø70 cm 40 x Ø90 cm

180 x 100 x 45 cm

76 x 190 x 100 cm **7635** 56 x 200 x 45 cm

86 x 180 x 45 cm