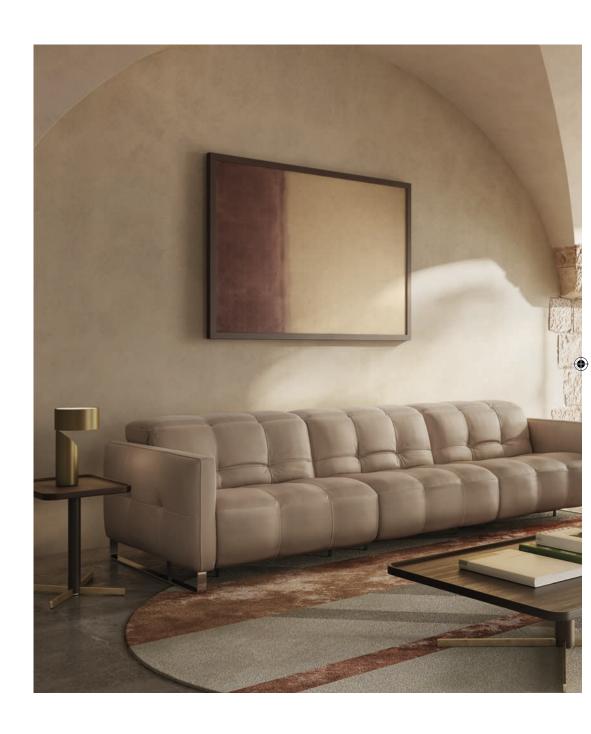

designed by **Natuzzi Style Center** 

With its signature quilting (an instantly recognisable sign of fine Natuzzi craftsmanship) and unmistakeable design, Philo immediately conveys a sense of hospitality and comfort. It is equipped with cutting-edge recliner functions and our innovative Zero Wall space-saving system.

#### by Natuzzi Design Center

A whole array of linear and corner solutions, making it easy to adapt it to any space or usage.
Hand-stitched and quilted details exalt the beauty of the design. relax functions
Each seat has been fitted with a soft-touch mechanism. A mere press of the recliner button causes the seat and

Here are some suggested arrangements.

Two-seater sofa H78/102 - W321 - D321 cm H31/40 - W126 - D126"

Three-seater sofa H78/102 - W306 - D110 cm H31/40 - W120 - D43"

Sectional H78/102 - W321 - D321 cm H31/40 - W126 - D126"