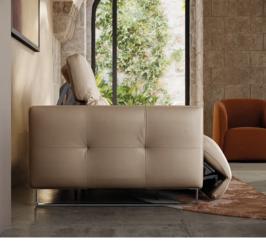

#### by Natuzzi Design Center

A whole array of linear and corner solutions, making it easy to adapt it to any space or usage.
Hand-stitched and quilted details exalt the beauty of the design. relax functions
Each seat has been fitted with a soft-touch mechanism. A mere press of the recliner button causes the seat and

touch mechanism. A mere press of the recliner button causes the seat and backrest to open simultaneously. The Zero Wall space-saver system which activates the recliner function without having to detach the sofa from the wall behind it.