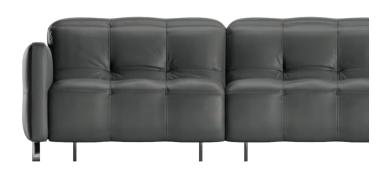

designed by **Natuzzi Style Center** 

With its signature quilting (an instantly recognisable sign of fine Natuzzi craftsmanship) and unmistakeable design, Philo immediately conveys a sense of hospitality and comfort. It is equipped with cutting-edge recliner functions and our innovative Zero Wall space-saving system.

#### by Natuzzi Design Center

A whole array of linear and corner solutions, making it easy to adapt it to any space or usage.
Hand-stitched and quilted details exalt the beauty of the design. relax functions
Each seat has been fitted with a soft-touch mechanism. A mere press of the recliner button causes the seat and

### Feet height

13.0 cm | 5.1"

## Feet available in metal finishes

- -glossy chromed
- -black chrome

•

The incredibly versatile design of the **Philo** sofa allows for personalisation so you can achieve a result that suits your style, space and comfort requirements down to the ground.