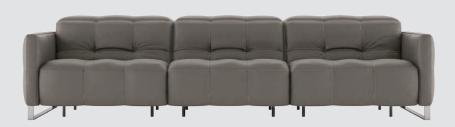

#### by Natuzzi Design Center

A whole array of linear and corner solutions, making it easy to adapt it to any space or usage.
Hand-stitched and quilted details exalt the beauty of the design. relax functions
Each seat has been fitted with a soft-touch mechanism. A mere press of the recliner button causes the seat and

Here are some suggested arrangements.

Two-seater sofa H78/102 - W321 - D321 cm H31/40 - W126 - D126"

Three-seater sofa H78/102 - W306 - D110 cm H31/40 - W120 - D43"

Sectional H78/102 - W321 - D321 cm H31/40 - W126 - D126"