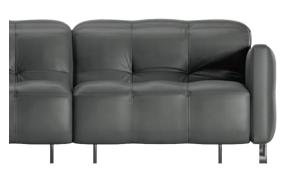

designed by **Natuzzi Style Center** 

With its signature quilting (an instantly recognisable sign of fine Natuzzi craftsmanship) and unmistakeable design, Philo immediately conveys a sense of hospitality and comfort. It is equipped with cutting-edge recliner functions and our innovative Zero Wall space-saving system.

#### by Natuzzi Design Center

A whole array of linear and corner solutions, making it easy to adapt it to any space or usage.
Hand-stitched and quilted details exalt the beauty of the design. relax functions
Each seat has been fitted with a soft-touch mechanism. A mere press of the recliner button causes the seat and

touch mechanism. A mere press of the recliner button causes the seat and backrest to open simultaneously. The Zero Wall space-saver system which activates the recliner function without having to detach the sofa from the wall behind it.