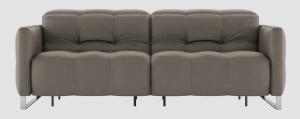

#### by Natuzzi Design Center

A whole array of linear and corner solutions, making it easy to adapt it to any space or usage.
Hand-stitched and quilted details exalt the beauty of the design. relax functions
Each seat has been fitted with a soft-touch mechanism. A mere press of the recliner button causes the seat and

Here are some suggested arrangements.

Two-seater sofa H78/102 - W321 - D321 cm H31/40 - W126 - D126"

Three-seater sofa H78/102 - W306 - D110 cm H31/40 - W120 - D43"

Sectional H78/102 - W321 - D321 cm H31/40 - W126 - D126"