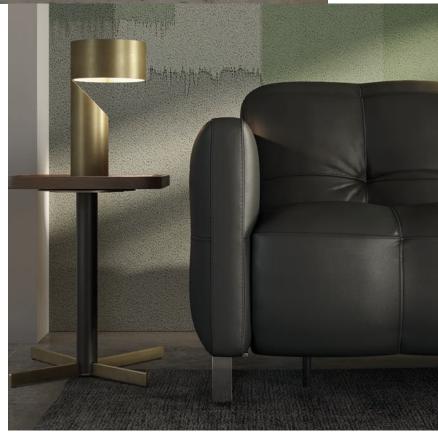

### Feet height

13.0 cm | 5.1"

## Feet available in metal finishes

- -glossy chromed
- -black chrome

•

The incredibly versatile design of the **Philo** sofa allows for personalisation so you can achieve a result that suits your style, space and comfort requirements down to the ground.