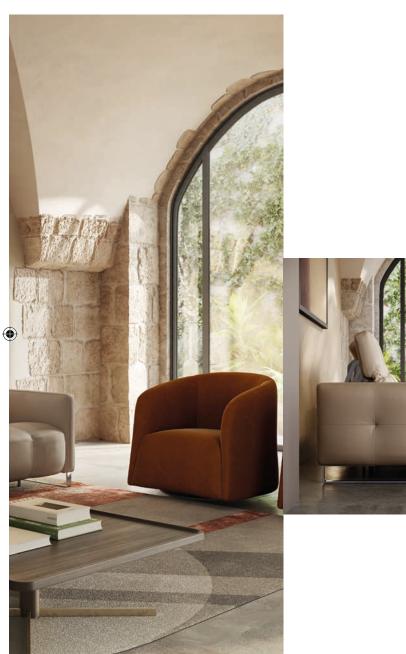

designed by **Natuzzi Style Center** 

With its signature quilting (an instantly recognisable sign of fine Natuzzi craftsmanship) and unmistakeable design, Philo immediately conveys a sense of hospitality and comfort. It is equipped with cutting-edge recliner functions and our innovative Zero Wall space-saving system.

#### by Natuzzi Design Center

A whole array of linear and corner solutions, making it easy to adapt it to any space or usage.
Hand-stitched and quilted details exalt the beauty of the design. relax functions
Each seat has been fitted with a soft-touch mechanism. A mere press of the recliner button causes the seat and