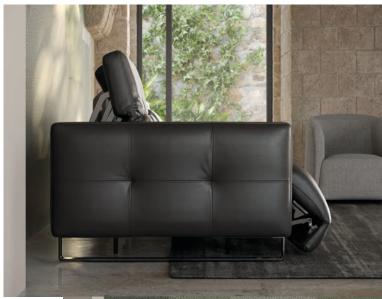

designed by **Natuzzi Style Center** 

With its signature quilting (an instantly recognisable sign of fine Natuzzi craftsmanship) and unmistakeable design, Philo immediately conveys a sense of hospitality and comfort. It is equipped with cutting-edge recliner functions and our innovative Zero Wall space-saving system.

#### by Natuzzi Design Center

A whole array of linear and corner solutions, making it easy to adapt it to any space or usage.
Hand-stitched and quilted details exalt the beauty of the design. relax functions
Each seat has been fitted with a soft-touch mechanism. A mere press of the recliner button causes the seat and