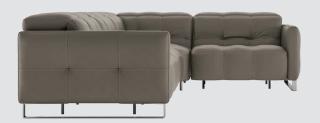

designed by **Natuzzi Style Center** 

With its signature quilting (an instantly recognisable sign of fine Natuzzi craftsmanship) and unmistakeable design, Philo immediately conveys a sense of hospitality and comfort. It is equipped with cutting-edge recliner functions and our innovative Zero Wall space-saving system.

#### by Natuzzi Design Center

A whole array of linear and corner solutions, making it easy to adapt it to any space or usage.
Hand-stitched and quilted details exalt the beauty of the design. relax functions
Each seat has been fitted with a soft-touch mechanism. A mere press of the recliner button causes the seat and

touch mechanism. A mere press of the recliner button causes the seat and backrest to open simultaneously. The Zero Wall space-saver system which activates the recliner function without having to detach the sofa from the wall behind it.