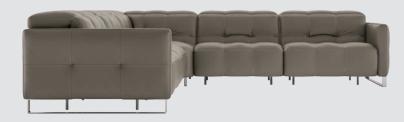

designed by **Natuzzi Style Center** 

With its signature quilting (an instantly recognisable sign of fine Natuzzi craftsmanship) and unmistakeable design, Philo immediately conveys a sense of hospitality and comfort. It is equipped with cutting-edge recliner functions and our innovative Zero Wall space-saving system.

#### by Natuzzi Design Center

A whole array of linear and corner solutions, making it easy to adapt it to any space or usage.
Hand-stitched and quilted details exalt the beauty of the design. relax functions
Each seat has been fitted with a soft-touch mechanism. A mere press of the recliner button causes the seat and

Here are some suggested arrangements.

Two-seater sofa H78/102 - W321 - D321 cm H31/40 - W126 - D126"

Three-seater sofa H78/102 - W306 - D110 cm H31/40 - W120 - D43"

Sectional H78/102 - W321 - D321 cm H31/40 - W126 - D126"