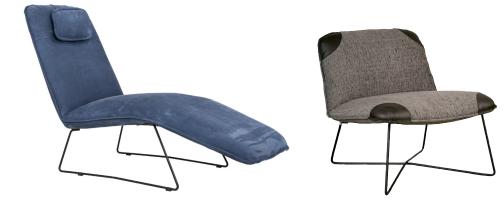

# Fly

| Drawings | Configuration                                                                                                                                          |  |
|----------|--------------------------------------------------------------------------------------------------------------------------------------------------------|--|
|          | <b>Chair</b><br>W • D • H* 68x83x75 cm<br>Seat Height • Seat Depth : 42x58 cm<br>0.37 m³ Weight: 14 kg                                                 |  |
|          | Chair in fabric with leather details<br>W • D • H <sup>+</sup> 68x83x75 cm<br>Seat Height • Seat Depth : 42x58 cm<br>0.37 m <sup>3</sup> Weight: 14 kg |  |
|          | <b>Chl incl. deco cushion</b><br>W • D • H* 68x147x98 cm<br>0.59 m <sup>3</sup> Weight: 22 kg                                                          |  |

\*Note that the dimensions may differ +/-3% depending on upholstery and combination.