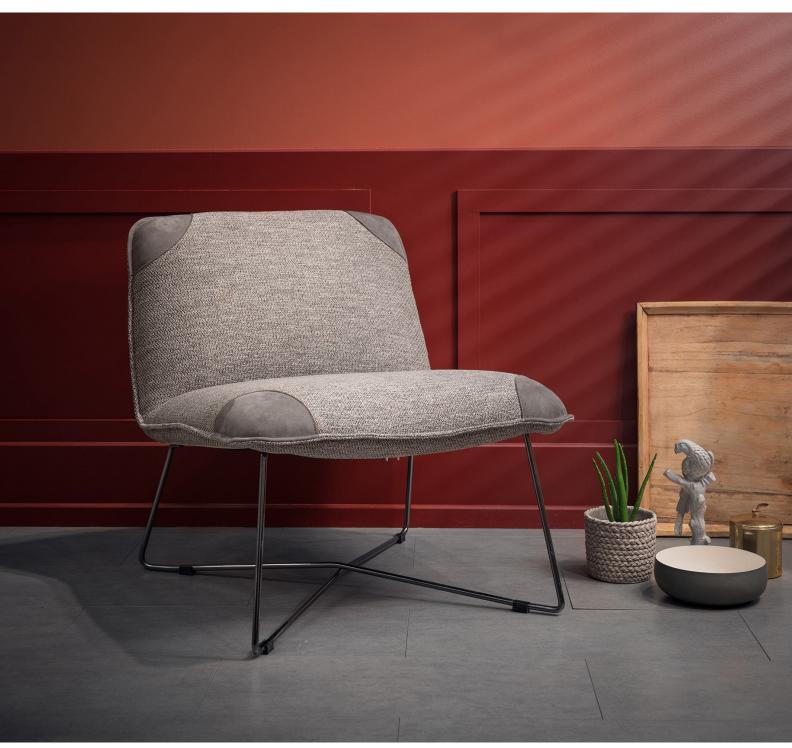

# Fly

| Drawings | Configuration                                                                                                                                          |  |
|----------|--------------------------------------------------------------------------------------------------------------------------------------------------------|--|
|          | <b>Chair</b><br>W • D • H* 68x83x75 cm<br>Seat Height • Seat Depth : 42x58 cm<br>0.37 m³ Weight: 14 kg                                                 |  |
|          | Chair in fabric with leather details<br>W • D • H <sup>+</sup> 68x83x75 cm<br>Seat Height • Seat Depth : 42x58 cm<br>0.37 m <sup>3</sup> Weight: 14 kg |  |
|          | <b>Chl incl. deco cushion</b><br>W • D • H* 68x147x98 cm<br>0.59 m <sup>3</sup> Weight: 22 kg                                                          |  |

\*Note that the dimensions may differ +/-3% depending on upholstery and combination.